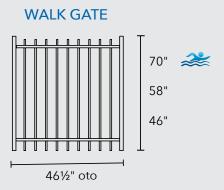

## **TOUGH**

- · Rigid welded steel construction
- · Clean, treated welds
- · True 1" Rails and ¾" square picket

#### **DURABLE**

- · Architectural Grade Powder Coat
- · UV inhibitors reduce fading overtime
- · Virtually maintenance free

## **ELEGANT**

- $\cdot$  Old world, wrought iron style
- · Matching walk and drive gates
- · Variety of styles and custom options



## FLAT TOP / **FLAT BOTTOM**

1.5" RAIL

3/4" PICKET

2" GATE UPRIGHTS

3-15/16" AIR SPACE



# 72" oto 461/2" oto

# ENDED PICKET

1.5" RAIL 3/4" PICKET 2" GATE UPRIGHTS 3-15/16" AIR SPACE







## PRESSED SPEAR

1.5" RAIL 3/4" PICKET 2" GATE UPRIGHTS 3-15/16" AIR SPACE







#### FINIALS + ACCESSORIES

Finials add to overall panel height.







FLEUR DE LIS

LEUR DE LIS

TRIAD

QUAD

00

**RINGS** 

#### **POSTS + POST ACCESSORIES**

ga WITHOUT BASE (16ga, 14ga, 12 ga, 11 ga)







NYLON CAP (3/4", 2", 2.5")



PRESSED DOME CAP (2", 2.5")



BALL CAP (2",2.5")

#### **BRACKETS**



HEAVY DUTY BRACKET (HD-106) Standard 90° angles



SIDE MOUNT BRACKET (SM-10) Horizontal adjustibility

#### **COMMERCIAL GATE HARDWARE**







**GRAVITY LATCH** 



**HINGE** 





## SPECIFY FORTRESS

Fortress Fence Products is the leading manufacturer of perimeter fence products. We are committed to developing innovative, quality products specifically for the ornamental fence industry. For any