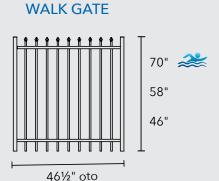

## **TOUGH**

- · Rigid welded steel construction
- · Clean, treated welds
- · True 1" Rails and ¾" square picket

#### **DURABLE**

- · Architectural Grade Powder Coat
- · UV inhibitors reduce fading overtime
- · Virtually maintenance free

## **ELEGANT**

- $\cdot$  Old world, wrought iron style
- · Matching walk and drive gates
- · Variety of styles and custom options



## FLAT TOP / **FLAT BOTTOM**

1.5" RAIL

3/4" PICKET

2" GATE UPRIGHTS

3-15/16" AIR SPACE



# 72" oto 461/2" oto

# ENDED PICKET

1.5" RAIL 3/4" PICKET 2" GATE UPRIGHTS 3-15/16" AIR SPACE







## PRESSED SPEAR

1.5" RAIL 3/4" PICKET 2" GATE UPRIGHTS 3-15/16" AIR SPACE







#### FINIALS + ACCESSORIES

Finials add to overall panel height.







FLEUR DE LIS

LEUR DE LIS

TRIAD

QUAD

00

**RINGS** 

#### **POSTS + POST ACCESSORIES**

ga WITHOUT BASE (16ga, 14ga, 12 ga, 11 ga)







NYLON CAP (3/4", 2", 2.5")



PRESSED DOME CAP (2", 2.5")



BALL CAP (2",2.5")

#### **BRACKETS**



HEAVY DUTY BRACKET (HD-106) Standard 90° angles



SIDE MOUNT BRACKET (SM-10) Horizontal adjustibility

#### **COMMERCIAL GATE HARDWARE**







**GRAVITY LATCH** 



**HINGE** 





## SPECIFY FORTRESS

Fortress Fence Products is the leading manufacturer of perimeter fence products. We are committed to developing innovative, quality products specifically for the ornamental fence industry. For any drawings or specification related to one of our products, please contact our Comme