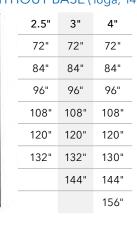

#### **POSTS + POST ACCESSORIES**

ga WITHOUT BASE (16ga, 14ga, 12 ga, 11 ga)

NYLON CAP (3/4", 2", 2.5")

PRESSED DOME CAP (2", 2.5")

BALL CAP (2",2.5")