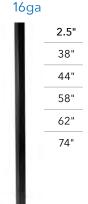

#### **POSTS + POST ACCESSORIES**

ga WITHOUT BASE (16ga, 14ga, 12 ga, 11 ga)

NYLON CAP (3/4", 2", 2.5")

PRESSED DOME CAP (2", 2.5")

BALL CAP (2",2.5")