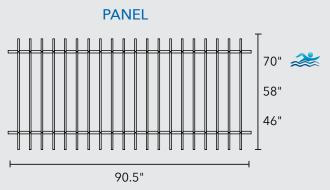

## FLAT TOP / **FLAT BOTTOM**

1.5" RAIL

3/4" PICKET

2" GATE UPRIGHTS

3-15/16" AIR SPACE