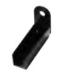

#### **BRACKETS**

HEAVY DUTY BRACKET (HD-106) Standard 90° angles

SIDE MOUNT BRACKET (SM-10) Horizontal adjustibility