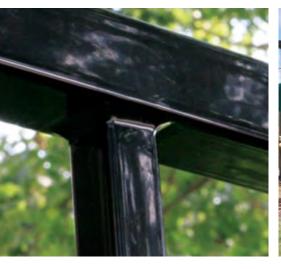

#### **BRACKETS**

HEAVY DUTY BRACKET (HD-106) Standard 90° angles

SIDE MOUNT BRACKET (SM-10) Horizontal adjustibility