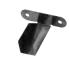

#### **BRACKETS**

HEAVY DUTY BRACKET (HD-106) Standard 90° angles

SIDE MOUNT BRACKET (SM-10) Horizontal adjustibility