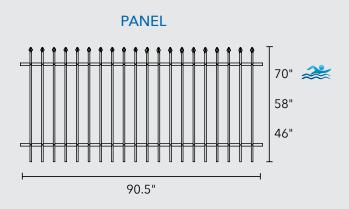

## **TOUGH**

- · Rigid welded steel construction
- · Clean, treated welds
- · True 1" Rails and ¾" square picket

#### **DURABLE**

- · Architectural Grade Powder Coat
- · UV inhibitors reduce fading overtime
- · Virtually maintenance free

## **ELEGANT**

- $\cdot$  Old world, wrought iron style
- · Matching walk and drive gates
- · Variety of styles and custom options



## FLAT TOP / **FLAT BOTTOM**

1.5" RAIL

3/4" PICKET

2" GATE UPRIGHTS

3-15/16" AIR SPACE



# 72" oto 461/2" oto

# ENDED PICKET

1.5" RAIL 3/4" PICKET 2" GATE UPRIGHTS 3-15/16" AIR SPACE







## PRESSED SPEAR

1.5" RAIL 3/4" PICKET 2" GATE UPRIGHTS 3-15/16" AIR SPACE







#### FINIALS + ACCESSORIES

Finials add to overall panel height.







FLEUR DE LIS

LEUR DE LIS

TRIAD

QUAD

00

**RINGS** 

#### **POSTS + POST ACCESSORIES**

ga WITHOUT BASE (16ga, 14ga, 12 ga, 11 ga)







NYLON CAP (3/4", 2", 2.5")



PRESSED DOME CAP (2", 2.5")



BALL CAP (2",2.5")

#### **BRACKETS**



HEAVY DUTY BRACKET (HD-106) Standard 90° angles



SIDE MOUNT BRACKET (SM-10) Horizontal adjustibility

#### **COMMERCIAL GATE HARDWARE**







**GRAVITY LATCH** 



**HINGE** 





## SPECIFY FORTRESS

Fortress Fence Products is the leading manufacturer of perimeter fence products. We are committed to developing innovative, quality products specifically for the ornamental fence industry. For any drawings or specification related to one of our products, please contact our Com