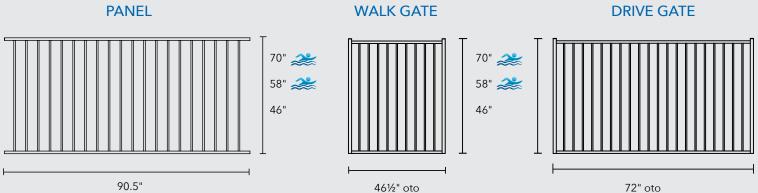

## FLAT TOP / **FLAT BOTTOM**

1.5" RAIL

3/4" PICKET

2" GATE UPRIGHTS

3-15/16" AIR SPACE

# 72" oto 461/2" oto